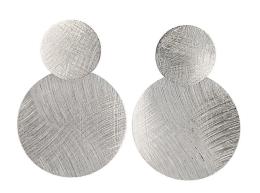

### foglia earrings GOLD AND RODIUM PLATED BRASS

alba OF017G 18 k Gold Plated OF017R Rhodium Plated

lisa OF026G 18 k Gold Plated OF026R Rhodium Plated

**greta**OF019G 18 k Gold Plated
OF019R Rhodium Plated