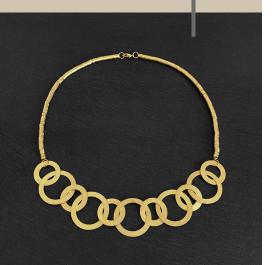

# chokers

**GOLD AND RHODIUM PLATED BRASS WITH NATURAL STONES AND PEARLS ON STEEL** WHIRE

rosario pearls CR010G 18 k Gold Plated **CROIOR Rhodium Plated** 

olympia

liberty CR002G 18 k Gold Plated CR002R Rhodium Plated

rosario

CR004G 18 k Gold Plated CR004R Rhodium Plated ask for possible stones

ask for possible stones mixed stones CR009G 18 k Gold Plated CR009R Rhodium Plated ask for possible stones

double rosario CR005G 18 k Gold Plated CR005R Rhodium Plated ask for possible stones