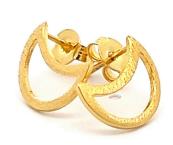

# foglia hoops

**GOLD AND RODIUM PLATED BRASS** 

maxi AF004G 18 k Gold Plated AF004R Rhodium Plated

mini AF001G 18 k Gold Plated AF001R Rhodium Plated

medium AF002G 18 k Gold Plated AF002R Rhodium Plated

**GOLD AND RODIUM PLATED BRASS** 