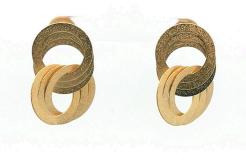

### foglia earrings GOLD AND RODIUM PLATED BRASS

alba OF017G 18 k Gold Plated OF017R Rhodium Plated

lisa OF026G 18 k Gold Plated OF026R Rhodium Plated

**greta**OF019G 18 k Gold Plated
OF019R Rhodium Plated