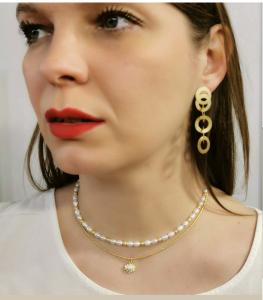

# chokers

**GOLD AND RHODIUM PLATED BRASS WITH NATURAL STONES AND PEARLS ON STEEL** WHIRE

rosario pearls CR010G 18 k Gold Plated **CROIOR Rhodium Plated** 

olympia

liberty CR002G 18 k Gold Plated CR002R Rhodium Plated