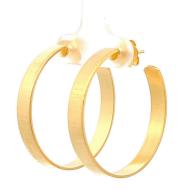

# foglia hoops

**GOLD AND RODIUM PLATED BRASS** 

maxi AF004G 18 k Gold Plated AF004R Rhodium Plated

mini AF001G 18 k Gold Plated AF001R Rhodium Plated

medium AF002G 18 k Gold Plated AF002R Rhodium Plated

**GOLD AND RODIUM PLATED BRASS** 