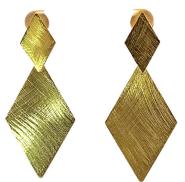

# foglia earrings

GOLD AND RODIUM PLATED BRASS

sara OF009G 18 k Gold Plated OF009R Rhodium Plated

greta

giulia OF014G 18 k Gold Plated OF014R Rhodium Plated

OF019G 18 k Gold Plated OF019R Rhodium Plated

bruna OF008G 18 k Gold Plated OF008R Rhodium Plated