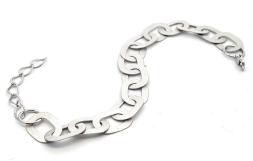

## foglia bracelets

**GOLD AND RODIUM PLATED BRASS** 

aida BF006G 18 k Gold Plated BF006R Rhodium Plated

**norma** BF007G 18 k Gold Plated BF007R Rhodium Plated

elsa small BF004G 18 k Gold Plated BF004R Rhodium Plated

**gaudi** BF008G 18 k Gold Plated BF008R Rhodium Plated

elsa BF005G 18 k Gold Plated BF005R Rhodium Plated

foglia round BF00IG 18 k Gold Plated BF00IR Rhodium Plated