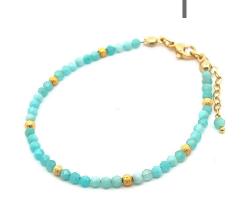

### mini bracelets

GOLD AND RHODIUM PLATED BRASS WITH NATURAL STONES AND PEARLS ON STEEL WHIRE

rosario bracelet BR004G 18 k Gold Plated BR004R Rhodium Plated ask for possible stones

tube bracelet

atlas bracelet