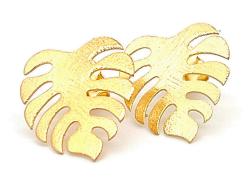

# foglia mini earrings

**GOLD AND RODIUM PLATED BRASS** 

round MF001G 18 k Gold Plated 0,7 cm MF001R Rhodium Plated 0,7 cm MF002G 18 k Gold Plated 1,5 cm MF002R Rhodium Plated 1,5 cm

monstera MF004G 18 k Gold Plated MF004R Rhodium Plated