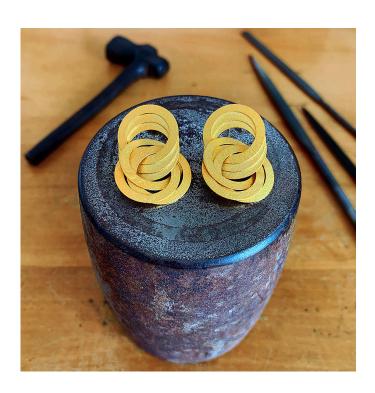

# foglia earrings

GOLD AND RODIUM PLATED BRASS

sara OF009G 18 k Gold Plated OF009R Rhodium Plated

greta

giulia OF014G 18 k Gold Plated OF014R Rhodium Plated

OF019G 18 k Gold Plated OF019R Rhodium Plated

bruna OF008G 18 k Gold Plated OF008R Rhodium Plated

### foglia earrings GOLD AND RODIUM PLATED BRASS

alba OF017G 18 k Gold Plated OF017R Rhodium Plated

lisa OF026G 18 k Gold Plated OF026R Rhodium Plated

**greta**OF019G 18 k Gold Plated
OF019R Rhodium Plated