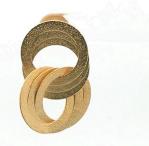

# foglia hoops

**GOLD AND RODIUM PLATED BRASS** 

maxi AF004G 18 k Gold Plated AF004R Rhodium Plated

mini AF001G 18 k Gold Plated AF001R Rhodium Plated

medium AF002G 18 k Gold Plated AF002R Rhodium Plated

**GOLD AND RODIUM PLATED BRASS** 