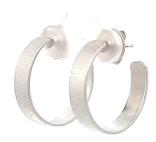

# foglia hoops

**GOLD AND RODIUM PLATED BRASS** 

maxi AF004G 18 k Gold Plated AF004R Rhodium Plated

mini AF001G 18 k Gold Plated AF001R Rhodium Plated

medium AF002G 18 k Gold Plated AF002R Rhodium Plated

**GOLD AND RODIUM PLATED BRASS** 