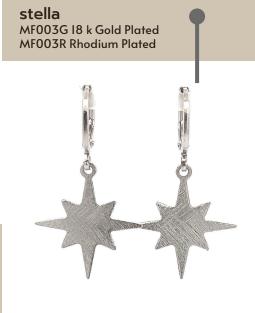

# foglia mini earrings

**GOLD AND RODIUM PLATED BRASS** 

round MF001G 18 k Gold Plated 0,7 cm MF001R Rhodium Plated 0,7 cm MF002G 18 k Gold Plated 1,5 cm MF002R Rhodium Plated 1,5 cm

monstera MF004G 18 k Gold Plated MF004R Rhodium Plated

donut MF005G 18 k Gold Plated MF005R Rhodium Plated

moon

border moon MF007G 18 k Gold Plated MF007R Rhodium Plated

star MF008G 18 k Gold Plated MF008R Rhodium Plated

border star MF009G 18 k Gold Plated MF009R Rhodium Plated