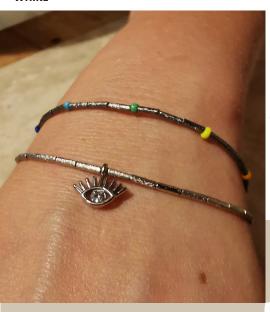

### mini bracelets

GOLD AND RHODIUM PLATED BRASS WITH NATURAL STONES AND PEARLS ON STEEL WHIRE

rosario bracelet BR004G 18 k Gold Plated BR004R Rhodium Plated ask for possible stones

tube bracelet

atlas bracelet