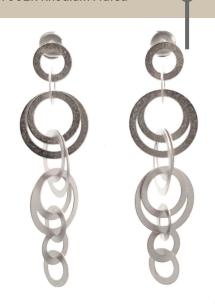

# foglia hoops

**GOLD AND RODIUM PLATED BRASS** 

maxi AF004G 18 k Gold Plated AF004R Rhodium Plated

mini AF001G 18 k Gold Plated AF001R Rhodium Plated

medium AF002G 18 k Gold Plated AF002R Rhodium Plated

**GOLD AND RODIUM PLATED BRASS** 

leonora CF006G 18 k Gold Plated CF006R Rhodium Plated

tube NF015G 18 k Gold Plated NF015R Rhodium Plated

leonora sm CF004G 18 k Gold Plated CF004R Rhodium Plated

lila NF014G 18 k Gold Plated NF014R Rhodium Plated