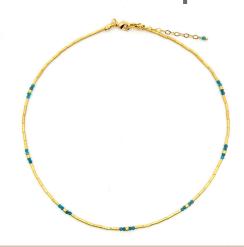

# chokers

**GOLD AND RHODIUM PLATED BRASS WITH NATURAL STONES AND PEARLS ON STEEL** WHIRE

rosario pearls CR010G 18 k Gold Plated **CROIOR Rhodium Plated** 

olympia

liberty CR002G 18 k Gold Plated CR002R Rhodium Plated