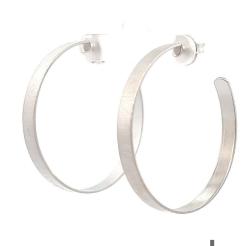

# foglia hoops

**GOLD AND RODIUM PLATED BRASS** 

maxi AF004G 18 k Gold Plated AF004R Rhodium Plated

mini AF001G 18 k Gold Plated AF001R Rhodium Plated

medium AF002G 18 k Gold Plated AF002R Rhodium Plated

**GOLD AND RODIUM PLATED BRASS** 