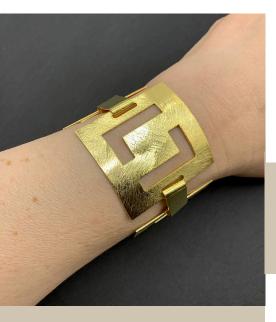

## foglia bracelets

**GOLD AND RODIUM PLATED BRASS** 

aida BF006G 18 k Gold Plated BF006R Rhodium Plated

**norma** BF007G 18 k Gold Plated BF007R Rhodium Plated

elsa small BF004G 18 k Gold Plated BF004R Rhodium Plated

**gaudi** BF008G 18 k Gold Plated BF008R Rhodium Plated

elsa BF005G 18 k Gold Plated BF005R Rhodium Plated

foglia round BF00IG 18 k Gold Plated BF00IR Rhodium Plated