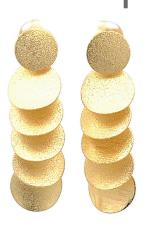

# foglia mini earrings

**GOLD AND RODIUM PLATED BRASS** 

round MF001G 18 k Gold Plated 0,7 cm MF001R Rhodium Plated 0,7 cm MF002G 18 k Gold Plated 1,5 cm MF002R Rhodium Plated 1,5 cm

monstera MF004G 18 k Gold Plated MF004R Rhodium Plated