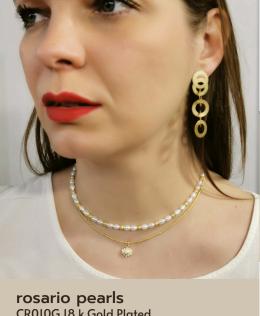

# chokers

**GOLD AND RHODIUM PLATED BRASS WITH NATURAL STONES AND PEARLS ON STEEL** WHIRE

rosario pearls CR010G 18 k Gold Plated **CROIOR Rhodium Plated** 

olympia

liberty CR002G 18 k Gold Plated CR002R Rhodium Plated