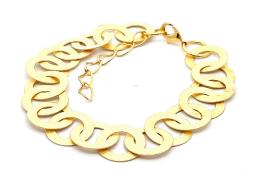

## foglia bracelets

**GOLD AND RODIUM PLATED BRASS** 

aida BF006G 18 k Gold Plated BF006R Rhodium Plated

**norma** BF007G 18 k Gold Plated BF007R Rhodium Plated

elsa small BF004G 18 k Gold Plated BF004R Rhodium Plated

**gaudi** BF008G 18 k Gold Plated BF008R Rhodium Plated

elsa BF005G 18 k Gold Plated BF005R Rhodium Plated

foglia round BF00IG 18 k Gold Plated BF00IR Rhodium Plated