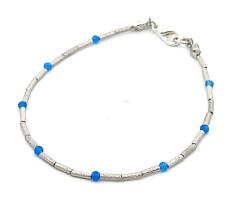

### peace flag bracelet BR014G 18 k Gold Plated BR014R Rhodium Plated

**BR014B Black Rodium Plated** 

BR013G 18 k Gold Plated
BR013R Rhodium Plated
ask for possible stones