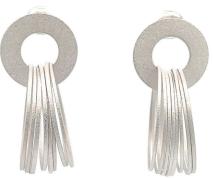

rhodium plated brass with natural stones and pearls and crystals. The material we use is of best quality and is both tarnish and water resistant. Our aim is to create a product which is not only practical and durable, but also beautiful. That is why, our minimalistic, geometric nature inspired accessories different match the taste of categories of clients.





eva OF005G 18 k Gold Plated OF005R Rhodium Plated



ada OF027G 18 k Gold Plated

OF027R Rhodium Plated







lola OF002G 18 k Gold Plated OF002R Rhodium Plated



tania OF007G 18 k Gold Plated OF007R Rhodium Plated





flavia OF003G 18 k Gold Plated OF003R Rhodium Plated



luna OF013G 18 k Gold Plated OF013R Rhodium Plated



# foglia earrings

GOLD AND RODIUM PLATED BRASS



sara OF009G 18 k Gold Plated OF009R Rhodium Plated



greta







giulia OF014G 18 k Gold Plated OF014R Rhodium Plated



OF019G 18 k Gold Plated OF019R Rhodium Plated



bruna OF008G 18 k Gold Plated OF008R Rhodium Plated





bianca OF012G 18 k Gold Plated OF012R Rhodium Plated





### foglia earrings GOLD AND RODIUM PLATED BRASS



alba OF017G 18 k Gold Plated OF017R Rhodium Plated



lisa OF026G 18 k Gold Plated OF026R Rhodium Plated



**greta**OF019G 18 k Gold Plated
OF019R Rhodium Plated



**gala**OF024G 18 k Gold Plated
OF024R Rhodium Plated



bea OF025G 18 k Gold Plated OF025R Rhodium Plated





yoko OF02IG 18 k Gold Plated OF02IR Rhodium Plated





# foglia mini earrings

**GOLD AND RODIUM PLATED BRASS** 





round MF001G 18 k Gold Plated 0,7 cm MF001R Rhodium Plated 0,7 cm MF002G 18 k Gold Plated 1,5 cm MF002R Rhodium Plat