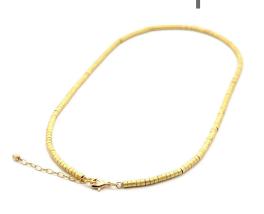

# chokers

**GOLD AND RHODIUM PLATED BRASS WITH NATURAL STONES AND PEARLS ON STEEL** WHIRE

rosario pearls CR010G 18 k Gold Plated **CROIOR Rhodium Plated** 

olympia

liberty CR002G 18 k Gold Plated CR002R Rhodium Plated

rosario

CR004G 18 k Gold Plated CR004R Rhodium Plated ask for possible stones

ask for possible stones mixed stones CR009G 18 k Gold Plated CR009R Rhodium Plated ask for possible stones

double rosario CR005G 18 k Gold Plated CR005R Rhodium Plated ask for possible stones