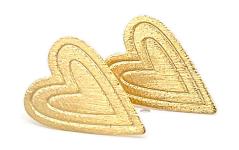

# foglia mini earrings

**GOLD AND RODIUM PLATED BRASS** 

heart MF010G 18 k Gold Plated MF010R Rhodium Plated plated pearls MF01IG 18 k Gold Plated MF01IR Rhodium Plated